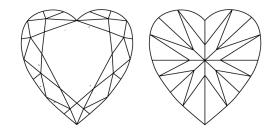

Shape and Cutting Style

Measurements

6.43 X 7.38 X 4.66 MM

# **PROPORTIONS**

#### **CLARITY CHARACTERISTICS**

# **KEY TO SYMBOLS**

Red symbols indicate internal characteristics. Green symbols indicate external characteristics.