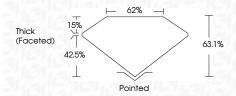

# CLARITY

| IF                     | VVS <sup>1-2</sup>             | VS <sup>1-2</sup>         | SI 1-2               | I 1 - 3  |
|------------------------|--------------------------------|---------------------------|----------------------|----------|
| Internally<br>Flawless | Very Very<br>Slightly Included | Very<br>Slightly Included | Slightly<br>Included | Included |

#### COLOR

| Е | F | G | Н | I | J | Faint | Very Light | Light |
|---|---|---|---|---|---|-------|------------|-------|



Sample Image Used



© IGI 2020, International Gemological Institute

FD - 10 20





December 5, 2023

LG610352549

LABORATORY GROWN DIAMOND

Shape and Cutting Style HEART BRILLIANT 6.43 X 7.38 X 4.66 MM Measurements

**GRADING RESULTS** 

1.33 CARAT Carat Weight Color Grade Clarity Grade VS 1



#### ADDITIONAL GRADING INFORMATION

EXCELLENT Polish **EXCELLENT** Symmetry Fluorescence NONE

(国) LG610352549 Inscription(s) Comments: This Laboratory Grown Diamond was

created by Chemical Vapor Deposition (CVD) growth process and may include post-growth treatment.