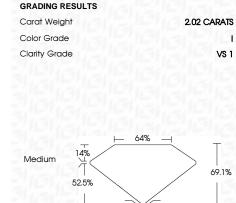

rocess and may include post-growth treatment.

Type IIa

#### **PROPORTIONS**



### **CLARITY CHARACTERISTICS**





#### **KEY TO SYMBOLS**

Red symbols indicate internal characteristics. Green symbols indicate external characteristics.

#### **GRADING SCALES**

DEFGHIJ

#### CLARITY

COLOR

| IF                     | VVS <sup>1-2</sup>             | VS <sup>1-2</sup>         | SI 1-2               | I <sup>1-3</sup> |
|------------------------|--------------------------------|---------------------------|----------------------|------------------|
| Internally<br>Flawless | Very Very<br>Slightly Included | Very<br>Slightly Included | Slightly<br>Included | Included         |

Faint

Very Light

Light





Sample Image Used



© IGI 2020, International Gemological Institute

FD - 10 20





#### ADDITIONAL GRADING INFORMATION

| Polish       | EXCELLEN |
|--------------|----------|
| Symmetry     | EXCELLEN |
| Fluorescence | NON      |

Long

Comments: This Laboratory Grown Diamond was created by Chemical Vapor Deposition (CVD) growth process and may include post-growth treatment.

Inscription(s)





www.igi.org