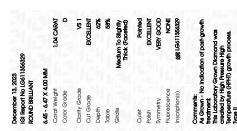

### LABORATORY GROWN DIAMOND REPORT

December 13, 2023

IGI Report Number LG611356329

Description

LABORATORY GROWN DIAMOND

Shape and Cutting Style

ROUND BRILLIANT

D

Measurements

6.45 - 6.47 X 4.00 MM

## **GRADING RESULTS**

Carat Weight 1.04 CARAT

Color Grade

Clarity Grade VS 1

Cut Grade EXCELLENT

# ADDITIONAL GRADING INFORMATION

Polish **EXCELLENT** 

Symmetry VERY GOOD

Fluorescence NONE

Inscription(s) (3) LG611356329

Comments: As Grown - No indication of post-growth

This Laboratory Grown Diamond was created by High Pressure High Temperature (HPHT) growth process.

Type II