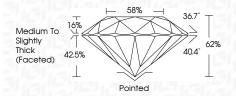

------------|-------------------|----------|------------------|
| Internally | Very Very          | Very              | Slightly | Included         |
| Flawless   | Slightly Included  | Slightly Included | Included |                  |

### COLOR

| COLOR |   |   |   |   |   |   |       |            |       |  |  |  |  |
|-------|---|---|---|---|---|---|-------|------------|-------|--|--|--|--|
| D     | Е | F | G | Н | 1 | J | Faint | Very Light | Light |  |  |  |  |



Sample Image Used



© IGI 2020, International Gemological Institute

FD - 10 20





IGI Report Number LG611356329

Description LABORATORY GROWN DIAMOND

Shape and Cutting Style ROUND BRILLIANT

GRADING RESULTS

Measurements

Carat Weight

Color Grade

Clarity Grade

VS 1

6.45 - 6.47 X 4.00 MM

Cut Grade **EXCELLENT** 



#### ADDITIONAL GRADING INFORMATION

Polish EXCELLENT
Symmetry VERY GOOD

Fluorescence NONE Inscription(s) (G) LG611356329

Comments: As Grown - No indication of post-growth treatment.

This Laboratory Grown Diamond was created by High Pressure High Temperature (HPHT) growth process. Type II