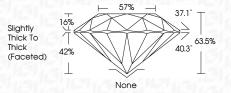

I <sup>1-3</sup> |
|------------|-------------------|-------------------|----------|------------------|
| Internally | Very Very         | Very              | Slightly | Included         |
| Flawless   | Slightly Included | Slightly Included | Included |                  |

### COLOR

| COLOR |   |   |   |   |   |   |       |            |       |
|-------|---|---|---|---|---|---|-------|------------|-------|
| D     | Ε | F | G | Н | I | J | Faint | Very Light | Light |



Sample Image Used



© IGI 2020, International Gemological Institute

FD - 10 20



IGI Report Number LG611356346 Description LABORATORY GROWN DIAMOND Shape and Cutting Style ROUND BRILLIANT 7.14 - 7.18 X 4.55 MM Measurements **GRADING RESULTS** Carat Weight 1.50 CARAT Color Grade Clarity Grade VS 1 Cut Grade VERY GOOD



### ADDITIONAL GRADING INFORMATION

| Polish   | EXCELLEN |
|----------|----------|
| Symmetry | EXCELLEN |
| Fl       | NON      |

(国) LG611356346 Inscription(s) Comments: As Grown - No indication of post-growth

This Laboratory Grown Diamond was created by High Pressure High Temperature (HPHT) growth process. Type II