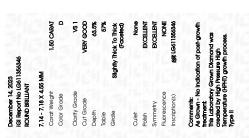

### LABORATORY GROWN DIAMOND REPORT

December 14, 2023

IGI Report Number LG611356346

Description

LABORATORY GROWN DIAMOND

Shape and Cutting Style

**ROUND BRILLIANT** 7.14 - 7.18 X 4.55 MM

Measurements

Carat Weight

**GRADING RESULTS** 

1.50 CARAT

D

Color Grade

Clarity Grade VS 1

Cut Grade **VERY GOOD** 

ADDITIONAL GRADING INFORMATION

Polish **EXCELLENT** 

**EXCELLENT** Symmetry

NONE Fluorescence

1/5/1 LG611356346 Inscription(s)

Comments: As Grown - No indication of post-growth

This Laboratory Grown Diamond was created by High Pressure High Temperature (HPHT) growth process.

Type II

© IGI 2020, International Gemological Institute

FD - 10 20

IGI Report Number LG611356346 Description LABORATORY GROWN DIAMOND Shape and Cutting Style ROUND BRILLIANT 7.14 - 7.18 X 4.55 MM Measurements **GRADING RESULTS** Carat Weight 1.50 CARAT Color Grade Clarity Grade VS 1 Cut Grade VERY GOOD

### ADDITIONAL GRADING INFORMATION

| Polish   | EXCELLEN |
|----------|----------|
| Symmetry | EXCELLEN |
| Fl       | NON      |

(国) LG611356346 Inscription(s) Comments: As Grown - No indication of post-growth

This Laboratory Grown Diamond was created by High Pressure High Temperature (HPHT) growth process. Type II