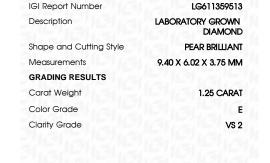

## LABORATORY GROWN DIAMOND REPORT

December 29, 2023

IGI Report Number

LABORATORY GROWN Description

DIAMOND

Shape and Cutting Style PEAR BRILLIANT

Measurements 9.40 X 6.02 X 3.75 MM

## **GRADING RESULTS**

Carat Weight

Clarity Grade VS 2

**EXCELLENT** Symmetry

Fluorescence

Inscription(s) 150 LG611359513

LG611359513

1.25 CARAT

Color Grade