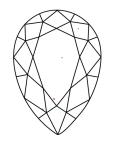

# **PROPORTIONS**

## LABORATORY GROWN DIAMOND REPORT

December 29, 2023

IGI Report Number

LABORATORY GROWN Description

DIAMOND

Shape and Cutting Style PEAR BRILLIANT

Measurements 9.40 X 6.02 X 3.75 MM