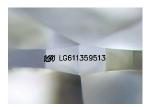

## **GRADING RESULTS**

Carat Weight

Clarity Grade VS 2

**EXCELLENT** Symmetry

Fluorescence

Inscription(s) 150 LG611359513

LG611359513

1.25 CARAT

#### ADDITIONAL GRADING INFORMATION

| Polish         | EXCELLENT                |
|----------------|--------------------------|
| Symmetry       | EXCELLENT                |
| Fluorescence   | NONE                     |
| Inscription(s) | ( <b>⑤</b> ) LG611359513 |