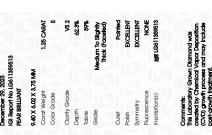

## **GRADING RESULTS**

Carat Weight

Clarity Grade VS 2

**EXCELLENT** Symmetry

Fluorescence

Inscription(s) 150 LG611359513

LG611359513

1.25 CARAT

### ADDITIONAL GRADING INFORMATION

Polish **EXCELLENT** 

NONE

Comments: This Laboratory Grown Diamond was created by Chemical Vapor Deposition (CVD) growth process and may include post-growth treatment. Type IIa

#### ADDITIONAL GRADING INFORMATION

| Polish         | EXCELLENT                |
|----------------|--------------------------|
| Symmetry       | EXCELLENT                |
| Fluorescence   | NONE                     |
| Inscription(s) | ( <b>⑤</b> ) LG611359513 |

Comments: This Laboratory Grown Diamond was created by Chemical Vapor Deposition (CVD) growth process and may include post-growth treatment.