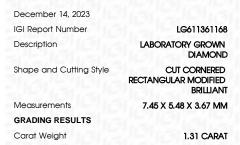

December 14, 2023

IGI Report Number LG611361168

Description

LABORATORY GROWN DIAMOND

Shape and Cutting Style CUT CORNERED RECTANGULAR

MODIFIED BRILLIANT 7.45 X 5.48 X 3.67 MM

**GRADING RESULTS** 

Measurements

Carat Weight **1.31 CARAT** 

Color Grade

Clarity Grade VVS 2

**EXCELLENT** Cut Grade

ADDITIONAL GRADING INFORMATION

**EXCELLENT** Polish

**EXCELLENT** Symmetry

NONE Fluorescence