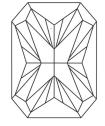

December 14, 2023

IGI Report Number LG611361168

Description

LABORATORY GROWN DIAMOND

Shape and Cutting Style CUT CORNERED RECTANGULAR

MODIFIED BRILLIANT 7.45 X 5.48 X 3.67 MM

**GRADING RESULTS** 

Measurements

Carat Weight **1.31 CARAT** 

Color Grade

Clarity Grade VVS 2

**EXCELLENT** Cut Grade

ADDITIONAL GRADING INFORMATION

**EXCELLENT** Polish

**EXCELLENT** Symmetry

NONE Fluorescence

150 LG611361168 Inscription(s)

Comments: This Laboratory Grown Diamond was created by Chemical Vapor Deposition (CVD) growth process and may include post-growth treatment.

Type IIa

# LG611361168

Report verification at igi.org

## **PROPORTIONS**



#### **CLARITY CHARACTERISTICS**





## **KEY TO SYMBOLS**

Red symbols indicate internal characteristics. Green symbols indicate external characteristics.

## LABORATORY GROWN DIAMOND REPORT

## **GRADING SCALES**

DEFGHIJ

## CLARITY

| IF                     | VVS <sup>1-2</sup>             | VS <sup>1-2</sup>         | SI 1-2               | I 1-3    |
|------------------------|--------------------------------|---------------------------|----------------------|----------|
| Internally<br>Flawless | Very Very<br>Slightly Included | Very<br>Slightly Included | Slightly<br>Included | Included |
| COLOR                  |                                |                           |                      |          |

Faint

Very Light

Light



Sample Image Used



© IGI 2020, International Gemological Institute

FD - 10 20