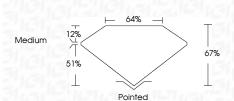

ls indicate external characteristics.

## LABORATORY GROWN DIAMOND REPORT

## **GRADING SCALES**

DEFGHIJ

## CLARITY

| IF                     | VVS <sup>1-2</sup>             | VS <sup>1-2</sup>         | SI 1-2               | I 1-3    |
|------------------------|--------------------------------|---------------------------|----------------------|----------|
| Internally<br>Flawless | Very Very<br>Slightly Included | Very<br>Slightly Included | Slightly<br>Included | Included |
| COLOR                  |                                |                           |                      |          |

Faint

Very Light

Light



Sample Image Used



© IGI 2020, International Gemological Institute

FD - 10 20



#### LABORATORY GROWN DIAMOND REPORT



VVS 2

**EXCELLENT** 

(何) LG611361168



#### ADDITIONAL GRADING INFORMATION

Color Grade

Clarity Grade

Cut Grade

Inscription(s)

| Polish       | EXCELLEN |
|--------------|----------|
| Symmetry     | EXCELLEN |
| Fluorescence | NON      |

Comments: This Laboratory Grown Diamond was created by Chemical Vapor Deposition (CVD) growth process and may include post-growth treatment.