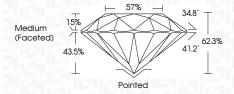

# LG611361382

Report verification at igi.org

Pointed

**PROPORTIONS** 

15%

43.5%

**CLARITY CHARACTERISTICS** 

**KEY TO SYMBOLS** 

Red symbols indicate internal characteristics.

Green symbols indicate external characteristics.

Medium

(Faceted)