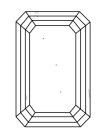

Report verification at igi.org

LG611361454

(例 LG611361454

December 14, 2023

IGI Report Number

# **ELECTRONIC COPY**

# LABORATORY GROWN DIAMOND REPORT

December 14, 2023

IGI Report Number

Report Number

Description

Shape and Cutting Style

Measurements

**GRADING RESULTS** 

Carat Weight 2.01 CARATS

LG611361454

DIAMOND

SI 1

**EMERALD CUT** 

LABORATORY GROWN

8.51 X 6.02 X 3.89 MM

Color Grade

Clarity Grade

Cut Grade VERY GOOD

ADDITIONAL GRADING INFORMATION

Polish **EXCELLENT** 

Symmetry **EXCELLENT** 

Fluorescence NONE

Inscription(s) (3) LG611361454

Comments: This Laboratory Grown Diamond was created by Chemical Vapor Deposition (CVD) growth process and may include post-growth treatment. Type IIa

# PROPORTIONS



### **CLARITY CHARACTERISTICS**





# **KEY TO SYMBOLS**

Red symbols indicate internal characteristics. Green symbols indicate external characteristics.

# **GRADING SCALES**

DEFGHIJ

# CLARITY

| IF                     | VVS <sup>1-2</sup>             | VS <sup>1-2</sup>         | SI 1-2               | I 1-3    |
|------------------------|--------------------------------|---------------------------|----------------------|----------|
| Internally<br>Flawless | Very Very<br>Slightly Included | Very<br>Slightly Included | Slightly<br>Included | Included |
| COLOR                  |                                |                           |                      |          |

Faint

Very Light

Light



Sample Image Used



© IGI 2020, International Gemological Institute

FD - 10 20







63%

#### ADDITIONAL GRADING I