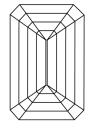

### **CLARITY CHARACTERISTICS**

# **KEY TO SYMBOLS**

Red symbols indicate internal characteristics. Green symbols indicate external characteristics.