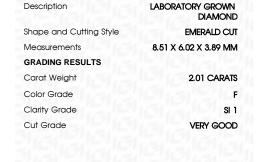

# LABORATORY GROWN DIAMOND REPORT

December 14, 2023

IGI Report Number

Report Number

Description

Shape and Cutting Style

Measurements

**GRADING RESULTS** 

Carat Weight 2.01 CARATS

LG611361454

DIAMOND

SI 1

**EMERALD CUT** 

LABORATORY GROWN

8.51 X 6.02 X 3.89 MM

Color Grade

Clarity Grade

Cut Grade VERY GOOD

ADDITIONAL GRADING INFORMATION

Polish **EXCELLENT** 

Symmetry **EXCELLENT** 

Fluorescence NONE

Inscription(s) (3) LG611361454

Comments: This Laboratory Grown Diamond was created by Chemical Vapor Deposition (CVD) growth process and may include post-growth treatment. Type IIa