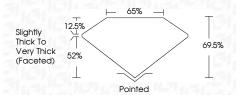

acteristics. Green symbols indicate external characteristics.

### **GRADING SCALES**

DEFGHI

### CLARITY

| IF                     | VVS <sup>1-2</sup>             | VS <sup>1-2</sup>         | SI 1-2               | 11-3     |
|------------------------|--------------------------------|---------------------------|----------------------|----------|
| Internally<br>Flawless | Very Very<br>Slightly Included | Very<br>Slightly Included | Slightly<br>Included | Included |
| COLOR                  |                                |                           |                      |          |

Faint

Very Light

Light



Sample Image Used



© IGI 2020, International Gemological Institute

FD - 10 20





Shape and Cutting Style SQUARE CUSHION MODIFIED

LG611361475

DIAMOND

LABORATORY GROWN



## ADDITIONAL GRADING INFORMATION

Polish VERY GOOD **EXCELLENT** Symmetry

Fluorescence NONE Inscription(s) /函 LG611361475

Comments: This Laboratory Grown Diamond was created by Chemical Vapor Deposition (CVD) growth process and may include post-growth treatment.