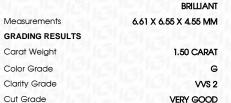

### LABORATORY GROWN DIAMOND REPORT

December 15, 2023

IGI Report Number

Description

LABORATORY GROWN DIAMOND

Shape and Cutting Style

SQUARE CUSHION MODIFIED **BRILLIANT** 

G

LG611361475

6.61 X 6.55 X 4.55 MM Measurements

**GRADING RESULTS** 

Carat Weight 1.50 CARAT

Color Grade

Clarity Grade VVS 2

Cut Grade **VERY GOOD** 

ADDITIONAL GRADING INFORMATION