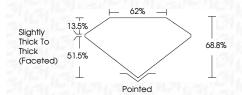

al characteristics. Green symbols indicate external characteristics.

### **GRADING SCALES**

DEFGHIJ

### CLARITY

| IF                     | VVS <sup>1-2</sup>             | VS <sup>1-2</sup>         | SI 1-2               | I <sup>1-3</sup> |
|------------------------|--------------------------------|---------------------------|----------------------|------------------|
| Internally<br>Flawless | Very Very<br>Slightly Included | Very<br>Slightly Included | Slightly<br>Included | Included         |
| COLOR                  |                                |                           |                      |                  |

Faint

Very Light

Light



Sample Image Used



© IGI 2020, International Gemological Institute

FD - 10 20





Shape and Cutting Style SQUARE CUSHION MODIFIED



## ADDITIONAL GRADING INFORMATION

Polish EXCELLENT
Symmetry EXCELLENT

Fluorescence NONE Inscription(s) (G) LG611361478

Comments: This Laboratory Grown Diamond was created by Chemical Vapor Deposition (CVD) growth process and may include post-growth treatment.

Type III