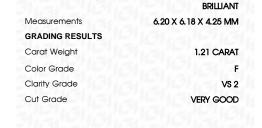

Measurements 6.20 X 6.18 X 4.25 MM

**GRADING RESULTS** 

Carat Weight 1.21 CARAT

Color Grade

Clarity Grade VS 2

Cut Grade VERY GOOD

ADDITIONAL GRADING INFORMATION

Polish EXCELLENT