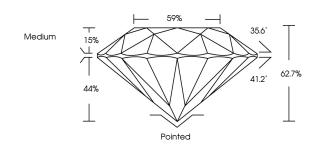

#### **PROPORTIONS**

Medium

This Laboratory Grown Diamond was created by High Pressure High Temperature (HPHT) growth process. Type II