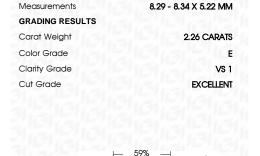

### LABORATORY GROWN DIAMOND REPORT

December 6, 2023

IGI Report Number LG611364846

LABORATORY GROWN Description

DIAMOND

E

Shape and Cutting Style ROUND BRILLIANT

Measurements 8.29 - 8.34 X 5.22 MM

## **GRADING RESULTS**

2.26 CARATS Carat Weight

Color Grade

Clarity Grade VS 1

Cut Grade **EXCELLENT** 