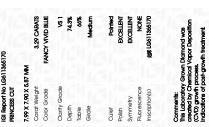

Report verification at igi.org

LG611365170

PRINCESS CUT

3.29 CARATS

VS 1

74.3%

NONE

FANCY VIVID BLUE

DIAMOND

LABORATORY GROWN

7.99 X 7.90 X 5.87 MM

December 13, 2023

IGI Report Number

Shape and Cutting Style

Description

Measurements

Carat Weight

Color Grade

Clarity Grade

Medium

57%

ADDITIONAL GRADING INFORMATION

**GRADING RESULTS** 

# LABORATORY GROWN DIAMOND REPORT

December 13, 2023

IGI Report Number LG611365170

LABORATORY GROWN Description

DIAMOND

Shape and Cutting Style PRINCESS CUT

Measurements 7.99 X 7.90 X 5.87 MM

**GRADING RESULTS** 

Carat Weight 3.29 CARATS

Color Grade **FANCY VIVID BLUE** 

VS 1 Clarity Grade

# ADDITIONAL GRADING INFORMATION

Polish **EXCELLENT** 

**EXCELLENT** Symmetry

NONE Fluorescence

/函 LG611365170 Inscription(s)

Comments: This Laboratory Grown Diamond was created by Chemical Vapor Deposition (CVD) growth

process.

Indications of post-growth treatment.