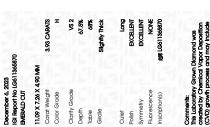

EXCELLENT

**EXCELLENT** 

(6) LG611365870

NONE

LABORATORY GROWN

December 6, 2023

IGI Report Number

Shape and Cutting Style

Description

Measurements **GRADING RESULTS** 

Carat Weight

Color Grade

Clarity Grade

Slightly

49.5%

ADDITIONAL GRADING INFORMATION

Comments: This Laboratory Grown Diamond was

created by Chemical Vapor Deposition (CVD) growth process and may include post-growth treatment.

Thick

Polish

Symmetry

Fluorescence

Inscription(s)

### LABORATORY GROWN DIAMOND REPORT

December 6, 2023

IGI Report Number LG611365870

Description

LABORATORY GROWN DIAMOND

Shape and Cutting Style

**EMERALD CUT** 

Н

Measurements

11.09 X 7.26 X 4.90 MM

### **GRADING RESULTS**

3,93 CARATS Carat Weight

Color Grade

Clarity Grade VS 2

### ADDITIONAL GRADING INFORMATION

Polish **EXCELLENT** 

**EXCELLENT** Symmetry

NONE Fluorescence

Inscription(s) /函 LG611365870

Comments: This Laboratory Grown Diamond was created by Chemical Vapor Deposition (CVD) growth process and may include post-growth treatment.