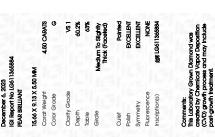

Report verification at igi.org

LG611365884

PEAR BRILLIANT

DIAMOND

60.2%

LABORATORY GROWN

December 6, 2023

IGI Report Number

#### LABORATORY GROWN DIAMOND REPORT

December 6, 2023

IGI Report Number LG611365884

Description

LABORATORY GROWN DIAMOND

Shape and Cutting Style

PEAR BRILLIANT 15.66 X 9.13 X 5.50 MM

G

**GRADING RESULTS** 

Measurements

Carat Weight 4.50 CARATS

Color Grade

Clarity Grade VS 1

#### ADDITIONAL GRADING INFORMATION

Polish **EXCELLENT** 

**EXCELLENT** Symmetry

NONE Fluorescence

Inscription(s) /函 LG611365884

Comments: This Laboratory Grown Diamond was created by Chemical Vapor Deposition (CVD) growth process and may include post-growth treatment.

#### ADDITIONAL GRADING INFORMATION

44%

| Polish       | EXCELLEN |
|--------------|----------|
| Symmetry     | EXCELLEN |
| Fluorescence | NON      |

Pointed

(G) LG611365884 Comments: This Laboratory Grown Diamond was created by Chemical Vapor Deposition (CVD) growth process and may include post-growth treatment.

Slightly

(Faceted)

Inscription(s)

Thick