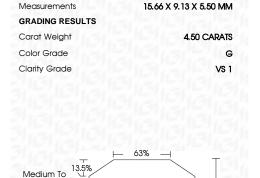

#### LABORATORY GROWN DIAMOND REPORT

December 6, 2023

IGI Report Number LG611365884

Description

LABORATORY GROWN DIAMOND

Shape and Cutting Style

PEAR BRILLIANT 15.66 X 9.13 X 5.50 MM

G

**GRADING RESULTS** 

Measurements

Carat Weight 4.50 CARATS

Color Grade

Clarity Grade VS 1

### **PROPORTIONS**