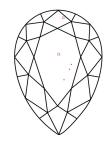

### **PROPORTIONS**

#### LABORATORY GROWN DIAMOND REPORT

December 6, 2023

IGI Report Number LG611365884

Description

LABORATORY GROWN DIAMOND

Shape and Cutting Style

PEAR BRILLIANT 15.66 X 9.13 X 5.50 MM

G