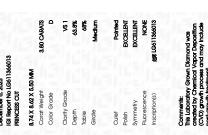

### LABORATORY GROWN DIAMOND REPORT

December 6, 2023

IGI Report Number LG611366013

Description LABORATORY GROWN

DIAMOND

Shape and Cutting Style

PRINCESS CUT

D

Measurements 8.74 X 8.62 X 5.50 MM

## **GRADING RESULTS**

Carat Weight 3.80 CARATS

Color Grade

Clarity Grade VS 1

### ADDITIONAL GRADING INFORMATION

Polish **EXCELLENT** 

Symmetry **EXCELLENT** 

Fluorescence NONE

Inscription(s) LG611366013

Comments: This Laboratory Grown Diamond was created by Chemical Vapor Deposition (CVD) growth process and may include post-growth treatment.