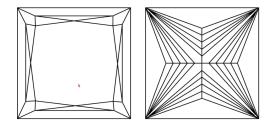

Report verification at igi.org



# **ELECTRONIC COPY**

### LABORATORY GROWN DIAMOND REPORT

December 6, 2023

IGI Report Number LG611366013

Description LABORATORY GROWN

DIAMOND

Shape and Cutting Style

PRINCESS CUT

D

Measurements 8.74 X 8.62 X 5.50 MM

## **GRADING RESULTS**

Carat Weight 3.80 CARATS

Color Grade

Clarity Grade VS 1

### ADDITIONAL GRADING INFORMATION

Polish **EXCELLENT** 

Symmetry **EXCELLENT** 

Fluorescence NONE

Inscription(s) LG611366013

Comments: This Laboratory Grown Diamond was created by Chemical Vapor Deposition (CVD) growth process and may include post-growth treatment.

Type IIa

### **PROPORTIONS**



### **CLARITY CHARACTERISTICS**



### **KEY TO SYMBOLS**

Red symbols indicate internal characteristics. Green symbols indicate external characteristics.

### **GRADING SCALES**

### CLARITY

| IF         | VVS <sup>1-2</sup> | VS <sup>1-2</sup> | SI 1-2   | I 1 - 3  |
|------------|--------------------|-------------------|----------|----------|
| Internally | Very Very          | Very              | Slightly | Included |
| Flawless   | Slightly Included  | Slightly Included | Included |          |

### COLOR

| Е | F | G | Н | I | J | Faint | Very Light | Light |
|---|---|---|---|---|---|-------|------------|-------|
|---|---|---|---|---|---|-------|------------|-------|



Sample Image Used



© IGI 2020, International Gemological Institute

FD - 10 20



December 6, 2023

IGI Report Number LG611366013

Description LAB