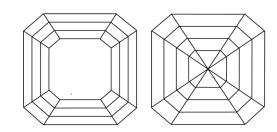

Report verification at igi.org

LG611366880

(国) LG611366880

December 6, 2023

IGI Report Number



# **ELECTRONIC COPY**

# LABORATORY GROWN DIAMOND REPORT

December 6, 2023

IGI Report Number LG611366880

Description

LABORATORY GROWN DIAMOND

Shape and Cutting Style

SQUARE EMERALD CUT 6.72 X 6.72 X 4.20 MM

G

Measurements

**GRADING RESULTS** 

Carat Weight 1.79 CARAT

Color Grade

Clarity Grade VS 1

# ADDITIONAL GRADING INFORMATION

Polish **EXCELLENT** 

Symmetry **EXCELLENT** 

Fluorescence NONE

Inscription(s) IGI LG611366880

Comments: This Laboratory Grown Diamond was created by Chemical Vapor Deposition (CVD) growth process and may include post-growth treatment.

Type IIa

# **PROPORTIONS**



# **CLARITY CHARACTERISTICS**



# **KEY TO SYMBOLS**

Red symbols indicate internal characteristics. Green symbols indicate external characteristics.

# **GRADING SCALES**

# CLARITY

| IF                     | VVS <sup>1-2</sup>             | VS <sup>1-2</sup>         | SI 1-2               | I <sup>1-3</sup> |
|------------------------|--------------------------------|---------------------------|----------------------|------------------|
| Internally<br>Flawless | Very Very<br>Slightly Included | Very<br>Slightly Included | Slightly<br>Included | Included         |

#### COLOR

|  | ) | Е | F | G | Н | ı | J | Faint | Very Light | Light |
|--|---|---|---|---|---|---|---|-------|------------|-------|
|--|---|---|---|---|---|---|---|-------|------------|-------|



Sample Image Used



© IGI 2020, International Gemolog