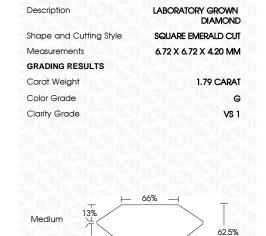

# LABORATORY GROWN DIAMOND REPORT

December 6, 2023

IGI Report Number LG611366880

Description

LABORATORY GROWN DIAMOND

Shape and Cutting Style

SQUARE EMERALD CUT 6.72 X 6.72 X 4.20 MM

G

Measurements

**GRADING RESULTS** 

Carat Weight 1.79 CARAT

Color Grade

Clarity Grade VS 1

# **PROPORTIONS**