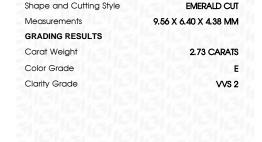

# LABORATORY GROWN DIAMOND REPORT

December 11, 2023

IGI Report Number

Description

Shape and Cutting Style

Measurements

**GRADING RESULTS** 

Carat Weight

Color Grade

Clarity Grade

ADDITIONAL GRADING INFORMATION

Comments: This Laboratory Grown Diamond was

Polish

Symmetry

Fluorescence

Inscription(s)

created by Chemical Vapor Deposition (CVD) growth process and may include post-growth treatment. Type IIa

**PROPORTIONS** 

LG611367677

DIAMOND

**EMERALD CUT** 

2.73 CARATS

E

VVS 2

NONE

**EXCELLENT EXCELLENT** 

烟 LG611367677

LABORATORY GROWN

9.56 X 6.40 X 4.38 MM