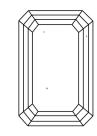

#### **CLARITY CHARACTERISTICS**

### **KEY TO SYMBOLS**

Red symbols indicate internal characteristics. Green symbols indicate external characteristics.