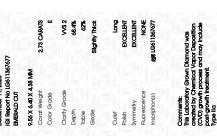

LG611367677

DIAMOND

LABORATORY GROWN

December 11, 2023

IGI Report Number

Description

# LABORATORY GROWN DIAMOND REPORT

December 11, 2023

IGI Report Number

Description

Shape and Cutting Style

Measurements

**GRADING RESULTS** 

Carat Weight

Color Grade

Clarity Grade

ADDITIONAL GRADING INFORMATION

Comments: This Laboratory Grown Diamond was

Polish

Symmetry

Fluorescence

Inscription(s)

created by Chemical Vapor Deposition (CVD) growth process and may include post-growth treatment. Type IIa

**PROPORTIONS** 

LG611367677

DIAMOND

**EMERALD CUT** 

2.73 CARATS

E

VVS 2

NONE

**EXCELLENT EXCELLENT** 

烟 LG611367677

LABORATORY GROWN

9.56 X 6.40 X 4.38 MM

#### ADDITIONAL GRADING INFORMATION

| Polish         | EXCELLENT       |
|----------------|-----------------|
| Symmetry       | EXCELLENT       |
| Fluorescence   | NONE            |
| Inscription(s) | (6) LG611367677 |

Comments: This Laboratory Grown Diamond was created by Chemical Vapor Deposition (CVD) growth process and may include post-growth treatment.