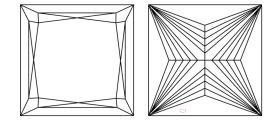

Report verification at igi.org

LG611368274

(何) LG611368274

LABORATORY GROWN

December 11, 2023

IGI Report Number

Description

# **ELECTRONIC COPY**

### LABORATORY GROWN DIAMOND REPORT

December 11, 2023

IGI Report Number

LABORATORY GROWN

LG611368274

DIAMOND

VS 1

PRINCESS CUT

Description

Shape and Cutting Style

Measurements 7.60 X 7.49 X 5.37 MM

**GRADING RESULTS** 

2.67 CARATS Carat Weight

Color Grade

Clarity Grade

### ADDITIONAL GRADING INFORMATION

Polish **EXCELLENT** 

**EXCELLENT** Symmetry

NONE Fluorescence

Inscription(s) /函 LG611368274

Comments: This Laboratory Grown Diamond was created by Chemical Vapor Deposition (CVD) growth process and may include post-growth treatment.

Type IIa

### **PROPORTIONS**



#### **CLARITY CHARACTERISTICS**



# **KEY TO SYMBOLS**

Red symbols indicate internal characteristics. Green symbols indicate external characteristics.

### **GRADING SCALES**

### CLARITY

| IF                     | VVS <sup>1-2</sup>             | VS <sup>1-2</sup>         | SI 1-2               | I <sup>1-3</sup> |
|------------------------|--------------------------------|---------------------------|----------------------|------------------|
| Internally<br>Flawless | Very Very<br>Slightly Included | Very<br>Slightly Included | Slightly<br>Included | Included         |

## COLOR

| E | F | G | Н | 1 | J | Faint | Very Light | Light |
|---|---|---|---|---|---|-------|------------|-------|
|---|---|---|---|---|---|-------|------------|-------|



Sample Image Used



© IGI 2020, International Gemological Institute

FD