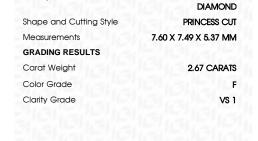

### LABORATORY GROWN DIAMOND REPORT

December 11, 2023

IGI Report Number

LABORATORY GROWN

LG611368274

DIAMOND

VS 1

PRINCESS CUT

Description

Shape and Cutting Style

Measurements 7.60 X 7.49 X 5.37 MM

**GRADING RESULTS** 

2.67 CARATS Carat Weight

Color Grade

Clarity Grade