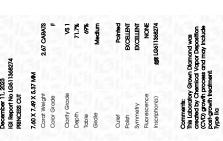

Report verification at igi.org

LG611368274

(何) LG611368274

LABORATORY GROWN

December 11, 2023

IGI Report Number

Description

### LABORATORY GROWN DIAMOND REPORT

December 11, 2023

IGI Report Number

LABORATORY GROWN

LG611368274

DIAMOND

VS 1

PRINCESS CUT

Description

Shape and Cutting Style

Measurements 7.60 X 7.49 X 5.37 MM

**GRADING RESULTS** 

2.67 CARATS Carat Weight

Color Grade

Clarity Grade

### ADDITIONAL GRADING INFORMATION

Polish **EXCELLENT** 

**EXCELLENT** Symmetry

NONE Fluorescence

Inscription(s) /函 LG611368274

Comments: This Laboratory Grown Diamond was created by Chemical Vapor Deposition (CVD) growth process and may include post-growth treatment.

#### ADDITIONAL GRADING INFORMATION

Inscription(s)

| Polish       | EXCELLENT |
|--------------|-----------|
| Symmetry     | EXCELLENT |
| Fluorescence | NONE      |

Comments: This Laboratory Grown Diamond was created by Chemical Vapor Deposition (CVD) growth process and may include post-growth treatment.