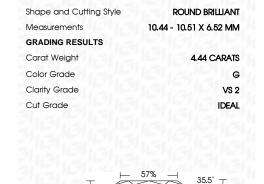

#### LABORATORY GROWN DIAMOND REPORT

December 7, 2023

IGI Report Number LG611368721

Description

LABORATORY GROWN DIAMOND

Shape and Cutting Style

ROUND BRILLIANT 10.44 - 10.51 X 6.52 MM

G

Measurements **GRADING RESULTS** 

4.44 CARATS Carat Weight

Color Grade

Clarity Grade VS 2

Cut Grade **IDEAL** 