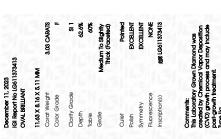

## LABORATORY GROWN DIAMOND REPORT

December 11, 2023

IGI Report Number LG611373413

Description

LABORATORY GROWN DIAMOND

Shape and Cutting Style

OVAL BRIШANT

Measurements

11.63 X 8.16 X 5.11 MM

# **GRADING RESULTS**

Carat Weight 3.03 CARATS

Color Grade

Clarity Grade \$1 1

## ADDITIONAL GRADING INFORMATION

Polish **EXCELLENT** 

Symmetry **EXCELLENT** 

Fluorescence NONE

Inscription(s) LG611373413

Comments: This Laboratory Grown Diamond was created by Chemical Vapor Deposition (CVD) growth process and may include post-growth treatment.

Measurements

IGI Report Number LG611373413

Description LABORATORY GROWN
DIAMOND

Shape and Cutting Style OVAL BRILLIANT

11.63 X 8.16 X 5.11 MM

GRADING RESULTS

Carat Weight 3.03 CARATS

Color Grade F
Clarity Grade SI 1

#### ADDITIONAL GRADING INFORMATION

Polish EXCELLENT
Symmetry EXCELLENT

Fluorescence NONE Inscription(s) IGN LG611373413

Comments: This Laboratory Grown Diamond was created by Chemical Vapor Deposition (CVD) growth process and may include post-growth treatment.