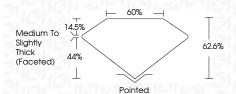

| Slightly | Included |
| Flawless   | Slightly Included  | Slightly Included | Included |          |

#### COLOR

| D | Е | F | G | Н | ı | J | Faint | Very Light | Light |  |  |  |
|---|---|---|---|---|---|---|-------|------------|-------|--|--|--|



Sample Image Used



© IGI 2020, International Gemological Institute

FD - 10 20

THIS DOCUMENT WAS PRODUCED WITH THE FOLLOWING SECURITY MEASURES: SPECIAL DOCUMENT PAPER, INK SCREENS, WATERMARK BACKGROUND DESIGNS, HOLOGRAM AND OTHER SECURITY FEATURES NOT LISTED AND DO DICKED DOCUMENT SCURITY INDUSTRY GUDELINES.



Measurements

IGI Report Number LG611373413

Description LABORATORY GROWN
DIAMOND

Shape and Cutting Style OVAL BRILLIANT

11.63 X 8.16 X 5.11 MM

GRADING RESULTS

Carat Weight 3.03 CARATS

Color Grade F
Clarity Grade SI 1



#### ADDITIONAL GRADING INFORMATION

Polish EXCELLENT
Symmetry EXCELLENT

Fluorescence NONE Inscription(s) IGN LG611373413

Comments: This Laboratory Grown Diamond was created by Chemical Vapor Deposition (CVD) growth process and may include post-growth treatment.