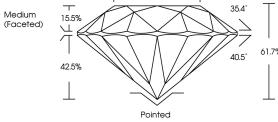

# Medium

**PROPORTIONS** 

**IDEAL** 

Measurements

8.93 - 8.96 X 5.51 MM

**GRADING RESULTS** 

Cut Grade

2.72 CARATS Carat Weight Color Grade G Clarity Grade VS 1

IDEAL