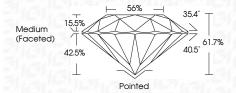

# Medium

**PROPORTIONS** 

**IDEAL** 

Measurements

8.93 - 8.96 X 5.51 MM

**GRADING RESULTS** 

Cut Grade

2.72 CARATS Carat Weight Color Grade G Clarity Grade VS 1

IDEAL