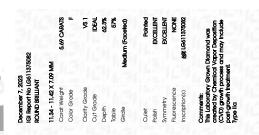

## LABORATORY GROWN DIAMOND REPORT

December 7, 2023

IGI Report Number LG611375082

LABORATORY GROWN Description

DIAMOND

Shape and Cutting Style **ROUND BRILLIANT** 

Measurements 11.34 - 11.42 X 7.09 MM

### **GRADING RESULTS**

Carat Weight 5.69 CARATS

Color Grade

Clarity Grade VS 1

Cut Grade **IDEAL** 

# ADDITIONAL GRADING INFORMATION

Polish **EXCELLENT** 

**EXCELLENT** Symmetry

NONE Fluorescence

1/5/1 LG611375082 Inscription(s)

Comments: This Laboratory Grown Diamond was created by Chemical Vapor Deposition (CVD) growth process and may include post-growth treatment.

Type IIa