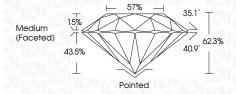

---------|------------------|
| Internally | Very Very          | Very              | Slightly | Included         |
| Flawless   | Slightly Included  | Slightly Included | Included |                  |

### 00105

| COLOR |   |   |   |   |   |   |       |            |       |  |  |  |  |  |
|-------|---|---|---|---|---|---|-------|------------|-------|--|--|--|--|--|
| D     | Е | F | G | Н | 1 | J | Faint | Very Light | Light |  |  |  |  |  |



Sample Image Used





© IGI 2020, International Gemological Institute

FD - 10 20



December 7, 2023

IGI Report Number LG611375082

Description LABORATORY GROWN DIAMOND

Shape and Cutting Style ROUND BRILLIANT

11.34 - 11.42 X 7.09 MM Measurements

**GRADING RESULTS** 

5.69 CARATS Carat Weight

Color Grade Clarity Grade VS 1

Cut Grade IDEAL



#### ADDITIONAL GRADING INFORMATION

EXCELLENT Polish **EXCELLENT** Symmetry

Fluorescence NONE

(国) LG611375082 Inscription(s)

Comments: This Laboratory Grown Diamond was created by Chemical Vapor Deposition (CVD) growth process and may include post-growth treatment.