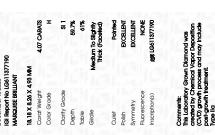

Report verification at igi.org

LG611377190

59.7%

個(LG611377190

LABORATORY GROWN

December 9, 2023

IGI Report Number

Description

## ADDITIONAL GRADING INFORMATION

Polish **EXCELLENT** 

Symmetry **EXCELLENT** 

Fluorescence NONE

Inscription(s) LG611377190

Comments: This Laboratory Grown Diamond was created by Chemical Vapor Deposition (CVD) growth process and may include post-growth treatment.

Type IIa

#### ADDITIONAL GRADING INFORMATION

43%

| Polish       | EXCELLEN |
|--------------|----------|
| Symmetry     | EXCELLEN |
| Fluorescence | NON      |

Pointed

Comments: This Laboratory Grown Diamond was created by Chemical Vapor Deposition (CVD) growth process and may include post-growth treatment. Type IIa