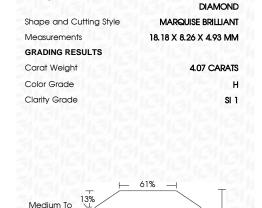

## LABORATORY GROWN DIAMOND REPORT

December 9, 2023

IGI Report Number LG611377190

Description

LABORATORY GROWN DIAMOND

Shape and Cutting Style

MARQUISE BRILLIANT 18.18 X 8.26 X 4.93 MM

GRADING RESULTS

Measurements

Carat Weight 4.07 CARATS

Color Grade

Clarity Grade \$1 1

Slightly

(Faceted)

Inscription(s)

Thick