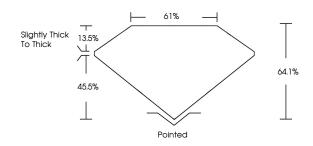

Report verification at igi.org

LG611377342

DIAMOND

BRILLIANT

1.54 CARAT

個 LG611377342

VS 1

# **ELECTRONIC COPY**

# LABORATORY GROWN DIAMOND REPORT

December 12, 2023

IGI Report Number LG611377342

LABORATORY GROWN Description

DIAMOND

Ε

Shape and Cutting Style CUT CORNERED RECTANGULAR

MODIFIED BRILLIANT

8.59 X 5.57 X 3.57 MM Measurements

# **GRADING RESULTS**

Carat Weight 1.54 CARAT

Color Grade

Clarity Grade VS 1

# ADDITIONAL GRADING INFORMATION

Polish **EXCELLENT** 

**EXCELLENT** Symmetry

NONE Fluorescence

/匈 LG611377342 Inscription(s)

Comments: This Laboratory Grown Diamond was created by Chemical Vapor Deposition (CVD) growth process and may include post-growth treatment. Type IIa

# **PROPORTIONS**



#### **CLARITY CHARACTERISTICS**





# **KEY TO SYMBOLS**

Red symbols indicate internal characteristics. Green symbols indicate external characteristics.

# **GRADING SCALES**

DEFGHIJ

# CLARITY

| IF                     | VVS 1-2                        | VS <sup>1-2</sup>         | SI 1-2               | 11-3     |
|------------------------|--------------------------------|---------------------------|----------------------|----------|
| Internally<br>Flawless | Very Very<br>Slightly Included | Very<br>Slightly Included | Slightly<br>Included | Included |
| COLOR                  |                                |                           |                      |          |

Faint

Very Light

Light





Sample Image Used



© IGI 2020, International Gemological Institute

FD - 10 20