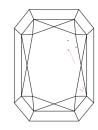

# LABORATORY GROWN DIAMOND REPORT

December 12, 2023

IGI Report Number LG611377342

LABORATORY GROWN Description

DIAMOND

Ε

Shape and Cutting Style CUT CORNERED RECTANGULAR

MODIFIED BRILLIANT

8.59 X 5.57 X 3.57 MM Measurements