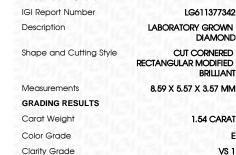

# LABORATORY GROWN DIAMOND REPORT

December 12, 2023

IGI Report Number LG611377342

LABORATORY GROWN Description

DIAMOND

Ε

Shape and Cutting Style CUT CORNERED RECTANGULAR

MODIFIED BRILLIANT

8.59 X 5.57 X 3.57 MM Measurements

# **GRADING RESULTS**

Carat Weight 1.54 CARAT

Color Grade

Clarity Grade VS 1