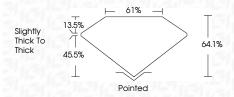

RISTICS**





# **KEY TO SYMBOLS**

Red symbols indicate internal characteristics. Green symbols indicate external characteristics.

# **GRADING SCALES**

DEFGHIJ

# CLARITY

| IF                     | VVS 1-2                        | VS <sup>1-2</sup>         | SI 1-2               | 11-3     |
|------------------------|--------------------------------|---------------------------|----------------------|----------|
| Internally<br>Flawless | Very Very<br>Slightly Included | Very<br>Slightly Included | Slightly<br>Included | Included |
| COLOR                  |                                |                           |                      |          |

Faint

Very Light

Light





Sample Image Used



© IGI 2020, International Gemological Institute

FD - 10 20





December 12, 2023



#### ADDITIONAL GRADING INFORMATION

Inscription(s)

| Polish       | EXCELLEN |
|--------------|----------|
| Symmetry     | EXCELLEN |
| Fluorescence | NON      |

Comments: This Laboratory Grown Diamond was created by Chemical Vapor Deposition (CVD) growth process and may include post-growth treatment.