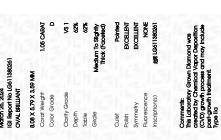

# LABORATORY GROWN DIAMOND REPORT

March 26, 2024

IGI Report Number LG611380261

LABORATORY GROWN Description

DIAMOND

Shape and Cutting Style OVAL BRILLIANT

Measurements 8.08 X 5.79 X 3.59 MM

# **GRADING RESULTS**

1.05 CARAT Carat Weight

Color Grade D

Clarity Grade VS 1

# ADDITIONAL GRADING INFORMATION

Polish **EXCELLENT** 

**EXCELLENT** Symmetry

NONE Fluorescence

/场 LG611380261 Inscription(s)

Comments: This Laboratory Grown Diamond was created by Chemical Vapor Deposition (CVD) growth process and may include post-growth treatment.

Type IIa

Description LABORATORY GROWN DIAMOND

Shape and Cutting Style **OVAL BRILLIANT** 

Measurements **GRADING RESULTS** 

1.05 CARAT Carat Weight

Color Grade Clarity Grade VS 1

#### ADDITIONAL GRADING INFORMATION

Polish **EXCELLENT EXCELLENT** Symmetry

Fluorescence NONE 個 LG611380261 Inscription(s)

Comments: This Laboratory Grown Diamond was created by Chemical Vapor Deposition (CVD) growth process and may include post-growth treatment.