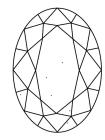

# **INSTITUTE**

# **ELECTRONIC COPY**

# LABORATORY GROWN DIAMOND REPORT

March 26, 2024

IGI Report Number LG611380261

LABORATORY GROWN Description

DIAMOND

Shape and Cutting Style OVAL BRILLIANT

Measurements 8.08 X 5.79 X 3.59 MM

# **GRADING RESULTS**

1.05 CARAT Carat Weight

Color Grade D

Clarity Grade VS 1

# ADDITIONAL GRADING INFORMATION

Polish **EXCELLENT** 

**EXCELLENT** Symmetry

NONE Fluorescence

/场 LG611380261 Inscription(s)

Comments: This Laboratory Grown Diamond was created by Chemical Vapor Deposition (CVD) growth process and may include post-growth treatment.

Type IIa

# **PROPORTIONS**



#### **CLARITY CHARACTERISTICS**





# **KEY TO SYMBOLS**

Red symbols indicate internal characteristics. Green symbols indicate external characteristics.

# **GRADING SCALES**

DEFGHIJ

# CLARITY

| IF                     | VVS <sup>1-2</sup>             | VS <sup>1-2</sup>         | SI 1-2               | I 1 - 3  |
|------------------------|--------------------------------|---------------------------|----------------------|----------|
| Internally<br>Flawless | Very Very<br>Slightly Included | Very<br>Slightly Included | Slightly<br>Included | Included |
| COLOR                  |                                |                           |                      |          |

Faint

Very Light

Light



Sample Image Used



© IGI 2020, International Gemological Institute

FD - 10 20





LG611380261

8.08 X 5.79 X 3.59