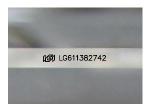

Report verification at igi.org

LG611382742

December 8, 2023

IGI Report Number

# LABORATORY GROWN DIAMOND REPORT

December 8, 2023

IGI Report Number LG611382742

Description

LABORATORY GROWN DIAMOND

Shape and Cutting Style

EMERALD CUT

Measurements

# ADDITIONAL GRADING INFORMATION

Polish **EXCELLENT** 

Symmetry **EXCELLENT** 

Fluorescence NONE

Inscription(s) LG611382742

Comments: This Laboratory Grown Diamond was created by Chemical Vapor Deposition (CVD) growth process and may include post-growth treatment.

#### ADDITIONAL GRADING INFORMATION

| Polish         | EXCELLENT       |
|----------------|-----------------|
| Symmetry       | EXCELLENT       |
| Fluorescence   | NONE            |
| Inscription(s) | (6) LG611382742 |