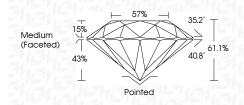

#### LABORATORY GROWN DIAMOND REPORT

LG611383109 Report verification at igi.org

57%

Pointed

35.2°

40.8°

61.1%

PROPORTIONS

15%

43%

**CLARITY CHARACTERISTICS** 

**KEY TO SYMBOLS** 

Red symbols indicate internal characteristics.

Green symbols indicate external characteristics.

 $\checkmark$ 

Medium

(Faceted)