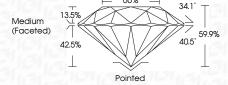

*



### **CLARITY CHARACTERISTICS**



### **KEY TO SYMBOLS**

Red symbols indicate internal characteristics. Green symbols indicate external characteristics.

#### **GRADING SCALES**

#### CLARITY

| IF         | VVS <sup>1-2</sup> | VS <sup>1-2</sup> | SI 1-2   | I 1 - 3  |
|------------|--------------------|-------------------|----------|----------|
| Internally | Very Very          | Very              | Slightly | Included |
| Flawless   | Slightly Included  | Slightly Included | Included |          |

#### COLOR

|  | ) | E | F | G | Н | I | J | Faint | Very Light | Light |
|--|---|---|---|---|---|---|---|-------|------------|-------|
|--|---|---|---|---|---|---|---|-------|------------|-------|



Sample Image Used



© IGI 2020, International Gemological Institute

FD - 10 20







#### ADDITIONAL GRADING INFORMATION

| Polish