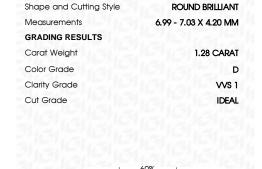

### LABORATORY GROWN DIAMOND REPORT

December 12, 2023

IGI Report Number LG611383394

LABORATORY GROWN Description

DIAMOND

Shape and Cutting Style ROUND BRILLIANT

Measurements 6.99 - 7.03 X 4.20 MM

## **GRADING RESULTS**

**1.28 CARAT** Carat Weight

Color Grade D

Clarity Grade VVS 1

Cut Grade **IDEAL** 