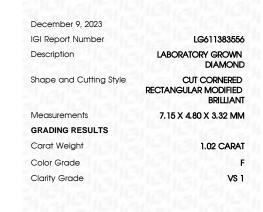

### LABORATORY GROWN DIAMOND REPORT

December 9, 2023

IGI Report Number LG611383556

Description

LABORATORY GROWN DIAMOND

Shape and Cutting Style CUT CORNERED RECTANGULAR

MODIFIED BRILLIANT

7.15 X 4.80 X 3.32 MM Measurements

**GRADING RESULTS** 

Carat Weight 1.02 CARAT

Color Grade

Clarity Grade VS 1