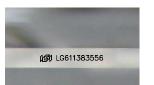

### LABORATORY GROWN DIAMOND REPORT

December 9, 2023

IGI Report Number LG611383556

Description

LABORATORY GROWN DIAMOND

Shape and Cutting Style CUT CORNERED RECTANGULAR

MODIFIED BRILLIANT

7.15 X 4.80 X 3.32 MM Measurements

#### ADDITIONAL GRADING INFORMATION

Polish **EXCELLENT** 

**EXCELLENT** Symmetry

NONE Fluorescence

1/5/1 LG611383556 Inscription(s)

Comments: This Laboratory Grown Diamond was created by Chemical Vapor Deposition (CVD) growth process and may include post-growth treatment.

## LG611383556

Report verification at igi.org

#### ADDITIONAL GRADING INFORMATION

Inscription(s)

| Polish       | EXCELLEN |
|--------------|----------|
| Symmetry     | EXCELLEN |
| Fluorescence | NON      |

個 LG611383556

Comments: This Laboratory Grown Diamond was created by Chemical Vapor Deposition (CVD) growth process and may include post-growth treatment.