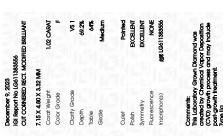

#### ADDITIONAL GRADING INFORMATION

Polish **EXCELLENT** 

**EXCELLENT** Symmetry

NONE Fluorescence

1/5/1 LG611383556 Inscription(s)

Comments: This Laboratory Grown Diamond was created by Chemical Vapor Deposition (CVD) growth process and may include post-growth treatment.

#### ADDITIONAL GRADING INFORMATION

Inscription(s)

| Polish       | EXCELLEN |
|--------------|----------|
| Symmetry     | EXCELLEN |
| Fluorescence | NON      |

個 LG611383556

Comments: This Laboratory Grown Diamond was created by Chemical Vapor Deposition (CVD) growth process and may include post-growth treatment.