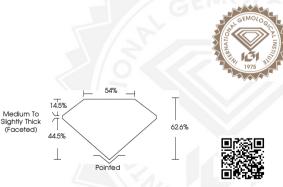

## IGI LABORATORY GROWN DIAMOND IDENTIFICATION REPORT

December 9, 2023

IGI Report Number LG611383589
Description LABORATORY GROWN DIAMOND

Shape and Cutting Style MARQUISE BRILLIANT

Measurements 9.85 X 4.81 X 3.01 MM

### MARQUISE BRILLIANT

#### 9.85 X 4.81 X 3.01 MM Carat Weight Color Grade

Clarity Grade VS 1
Pollsh EXCELLENT
Symmetry EXCELLENT
Fluorescence NONE
Inscription(s) (6) LGG11383589
Comments: Tills Laboratory Grown
Dlamond was created by

# 9.85 X 4.81 X 3.01 MM

 Carat Weight
 0.81 CARAT

 Color Grade
 F

 Clarity Grade
 V\$ 1

 Polish
 EXCELLENT

 Symmetry
 EXCELLENT

Fluorescence NONE
Inscription(s) (161) LG611383589
Comments: This Laboratory Grown
Diamond was created by