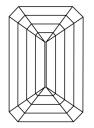

# INSTITUTE

# **ELECTRONIC COPY**

# LABORATORY GROWN DIAMOND REPORT

December 9, 2023

IGI Report Number LG611384417

LABORATORY GROWN Description

DIAMOND

Н

Shape and Cutting Style **EMERALD CUT** 

Measurements 9.94 X 6.85 X 4.33 MM

#### **GRADING RESULTS**

3.02 CARATS Carat Weight

Color Grade

Clarity Grade VS 2

#### ADDITIONAL GRADING INFORMATION

Polish **EXCELLENT** 

**EXCELLENT** Symmetry

NONE Fluorescence

Inscription(s) 烟 LG611384417

Comments: This Laboratory Grown Diamond was created by Chemical Vapor Deposition (CVD) growth process and may include post-growth treatment.

Type IIa

# **PROPORTIONS**



#### **CLARITY CHARACTERISTICS**





#### **KEY TO SYMBOLS**

Red symbols indicate internal characteristics. Green symbols indicate external characteristics.

#### **GRADING SCALES**

#### CLARITY

| IF                     | VVS <sup>1-2</sup>             | VS <sup>1-2</sup>         | SI 1-2               | I 1 - 3  |
|------------------------|--------------------------------|---------------------------|----------------------|----------|
| Internally<br>Flawless | Very Very<br>Slightly Included | Very<br>Slightly Included | Slightly<br>Included | Included |

## COLOR

| Е | F | G | Н | I | J | Faint | Very Light | Light |
|---|---|---|---|---|---|-------|------------|-------|
|---|---|---|---|---|---|-------|------------|-------|



Sample Image Used



© IGI 2020, International Gemological Institute

FD - 10 20





LG6113