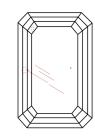

# LABORATORY GROWN DIAMOND REPORT

December 9, 2023

IGI Report Number LG611384417

LABORATORY GROWN Description

DIAMOND

Н

Shape and Cutting Style **EMERALD CUT** 

Measurements 9.94 X 6.85 X 4.33 MM

#### **CLARITY CHARACTERISTICS**