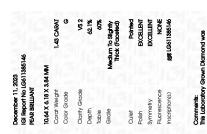

### LABORATORY GROWN DIAMOND REPORT

December 11, 2023

IGI Report Number LG611385146

Description

LABORATORY GROWN DIAMOND

10.64 X 6.18 X 3.84 MM

Shape and Cutting Style

PEAR BRILLIANT

G

Measurements

**GRADING RESULTS** 

1.43 CARAT Carat Weight

Color Grade

Clarity Grade VS 2

### ADDITIONAL GRADING INFORMATION

Polish **EXCELLENT** 

**EXCELLENT** Symmetry

NONE Fluorescence

/函 LG611385146 Inscription(s)

Comments: This Laboratory Grown Diamond was created by Chemical Vapor Deposition (CVD) growth