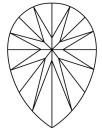

Report verification at igi.org

LG611387178

LABORATORY GROWN

December 14, 2023

IGI Report Number

Description

# **ELECTRONIC COPY**

# LABORATORY GROWN DIAMOND REPORT

December 14, 2023

IGI Report Number LG611387178

Description

LABORATORY GROWN DIAMOND

Shape and Cutting Style

14.70 X 8.70 X 5.64 MM

PEAR BRILLIANT

G

**GRADING RESULTS** 

Measurements

4.25 CARATS Carat Weight

Color Grade

Clarity Grade VS 2

### ADDITIONAL GRADING INFORMATION

Polish **EXCELLENT** 

**EXCELLENT** Symmetry

NONE Fluorescence

Inscription(s) /函 LG611387178

Comments: This Laboratory Grown Diamond was created by Chemical Vapor Deposition (CVD) growth process and may include post-growth treatment.

Type IIa

## **PROPORTIONS**



#### **CLARITY CHARACTERISTICS**





### **KEY TO SYMBOLS**

Red symbols indicate internal characteristics. Green symbols indicate external characteristics.

### **GRADING SCALES**

### CLARITY

| IF                     | VVS 1-2                        | VS <sup>1-2</sup>         | SI 1-2               | I <sup>1-3</sup> |
|------------------------|--------------------------------|---------------------------|----------------------|------------------|
| Internally<br>Flawless | Very Very<br>Slightly Included | Very<br>Slightly Included | Slightly<br>Included | Included         |

#### COLOR

| E F | G | Н | I | J | Faint | Very Light | Ligh |
|-----|---|---|---|---|-------|------------|------|
|-----|---|---|---|---|-------|------------|------|



Sample Image Used



© IGI 2020, International Gemological Institute

FD - 10