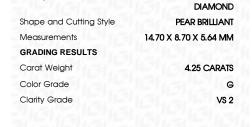

# LABORATORY GROWN DIAMOND REPORT

December 14, 2023

IGI Report Number LG611387178

Description

LABORATORY GROWN DIAMOND

Shape and Cutting Style

14.70 X 8.70 X 5.64 MM

PEAR BRILLIANT

G

**GRADING RESULTS** 

Measurements

4.25 CARATS Carat Weight

Color Grade

Clarity Grade VS 2