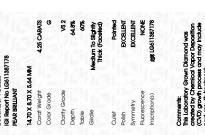

G

**GRADING RESULTS** 

Measurements

4.25 CARATS Carat Weight

Color Grade

Clarity Grade VS 2

### ADDITIONAL GRADING INFORMATION

Polish **EXCELLENT** 

**EXCELLENT** Symmetry

NONE Fluorescence

Inscription(s) /函 LG611387178

Comments: This Laboratory Grown Diamond was created by Chemical Vapor Deposition (CVD) growth process and may include post-growth treatment.

#### ADDITIONAL GRADING INFORMATION

| Polish         | EXCELLENT       |
|----------------|-----------------|
| Symmetry       | EXCELLENT       |
| Fluorescence   | NONE            |
| Inscription(s) | (6) LG611387178 |

Comments: This Laboratory Grown Diamond was created by Chemical Vapor Deposition (CVD) growth process and may include post-growth treatment.