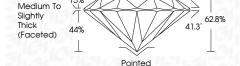

### **PROPORTIONS**

### LABORATORY GROWN DIAMOND REPORT

December 11, 2023

IGI Report Number LG611389338

Description

LABORATORY GROWN DIAMOND

Shape and Cutting Style

**ROUND BRILLIANT** 7.55 - 7.60 X 4.76 MM

Measurements