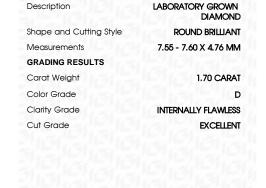

### LABORATORY GROWN DIAMOND REPORT

December 11, 2023

IGI Report Number LG611389338

Description

LABORATORY GROWN DIAMOND

Shape and Cutting Style

**ROUND BRILLIANT** 7.55 - 7.60 X 4.76 MM

Measurements

**GRADING RESULTS** 

1.70 CARAT

Color Grade

D

Clarity Grade

Carat Weight

INTERNALLY FLAWLESS

Cut Grade

**EXCELLENT** 