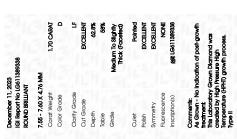

### LABORATORY GROWN DIAMOND REPORT

December 11, 2023

IGI Report Number LG611389338

Description

LABORATORY GROWN DIAMOND

Shape and Cutting Style

**ROUND BRILLIANT** 7.55 - 7.60 X 4.76 MM

Measurements

**GRADING RESULTS** 

1.70 CARAT

Color Grade

D

Clarity Grade

Carat Weight

INTERNALLY FLAWLESS

Cut Grade

**EXCELLENT** 

## ADDITIONAL GRADING INFORMATION

Polish **EXCELLENT** 

**EXCELLENT** Symmetry

NONE Fluorescence

1/5/1 LG611389338 Inscription(s)

Comments: As Grown - No indication of post-growth

This Laboratory Grown Diamond was created by High Pressure High Temperature (HPHT) growth process.

Type II

#### ADDITIONAL GRADING INFORMATION

| Polish   | EXCELLEN |  |  |
|----------|----------|--|--|
| Symmetry | EXCELLEN |  |  |

NONE Fluorescence (6) LG611389338 Inscription(s)

Comments: As Grown - No indication of post-growth This Laboratory Grown Diamond was created by High

Pressure High Temperature (HPHT) growth process. Type II