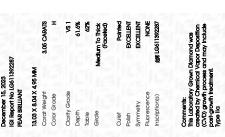

## LABORATORY GROWN DIAMOND REPORT

December 15, 2023

IGI Report Number LG611392287

LABORATORY GROWN Description

DIAMOND

PEAR BRILLIANT Shape and Cutting Style

Measurements 13.03 X 8.04 X 4.95 MM

# **GRADING RESULTS**

Carat Weight 3.05 CARATS

Color Grade

Clarity Grade VS 1

#### ADDITIONAL GRADING INFORMATION

Polish **EXCELLENT** 

**EXCELLENT** Symmetry

NONE Fluorescence

Inscription(s) /场 LG611392287

Comments: This Laboratory Grown Diamond was created by Chemical Vapor Deposition (CVD) growth process and may include post-growth treatment.

# ADDITIONAL GRADING INFORMATION

| Polish       | EXCELLENT |  |  |
|--------------|-----------|--|--|
| Symmetry     | EXCELLENT |  |  |
| Fluorescence | NONE      |  |  |

Inscription(s) (何) LG611392287 Comments: This Laboratory Grown Diamond was created by Chemical Vapor Deposition (CVD) growth process and may include post-growth treatment.