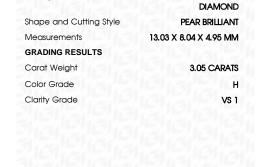

## LABORATORY GROWN DIAMOND REPORT

December 15, 2023

IGI Report Number LG611392287

LABORATORY GROWN Description

DIAMOND

PEAR BRILLIANT Shape and Cutting Style

Measurements 13.03 X 8.04 X 4.95 MM

# **GRADING RESULTS**

Carat Weight 3.05 CARATS

Color Grade

Clarity Grade VS 1