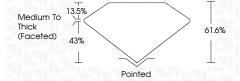

SYMBOLS**

Red symbols indicate internal characteristics. Green symbols indicate external characteristics.

#### **GRADING SCALES**

#### CLARITY

| IF                     | VVS <sup>1-2</sup>             | VS <sup>1-2</sup>         | SI 1-2               | I 1 - 3  |
|------------------------|--------------------------------|---------------------------|----------------------|----------|
| Internally<br>Flawless | Very Very<br>Slightly Included | Very<br>Slightly Included | Slightly<br>Included | Included |

### COLOR

|  | ) | Е | F | G | Н | I | J | Faint | Very Light | Light |
|--|---|---|---|---|---|---|---|-------|------------|-------|
|--|---|---|---|---|---|---|---|-------|------------|-------|



Sample Image Used



© IGI 2020, International Gemological Institute

FD - 10 20







62%

# ADDITIONAL GRADING INFORMATION

| Polish       | EXCELLENT |  |  |
|--------------|-----------|--|--|
| Symmetry     | EXCELLENT |  |  |
| Fluorescence | NONE      |  |  |

Inscription(s) (何) LG611392287 Comments: This Laboratory Grown Diamond was created by Chemical Vapor Deposition (CVD) growth process and may include post-growth treatment.





www.igi.org