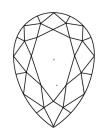

LG611392287 Report verification at igi.org

LG611392287

LABORATORY GROWN

December 15, 2023

IGI Report Number

Description

# **ELECTRONIC COPY**

## LABORATORY GROWN DIAMOND REPORT

December 15, 2023

IGI Report Number LG611392287

LABORATORY GROWN Description

DIAMOND

PEAR BRILLIANT Shape and Cutting Style

Measurements 13.03 X 8.04 X 4.95 MM

# **GRADING RESULTS**

Carat Weight 3.05 CARATS

Color Grade

Clarity Grade VS 1

#### ADDITIONAL GRADING INFORMATION

Polish **EXCELLENT** 

**EXCELLENT** Symmetry

NONE Fluorescence

Inscription(s) /场 LG611392287

Comments: This Laboratory Grown Diamond was created by Chemical Vapor Deposition (CVD) growth process and may include post-growth treatment.

Type IIa

# **PROPORTIONS**



#### **CLARITY CHARACTERISTICS**





#### **KEY TO SYMBOLS**

Red symbols indicate internal characteristics. Green symbols indicate external characteristics.

#### **GRADING SCALES**

#### CLARITY

| IF                     | VVS <sup>1-2</sup>             | VS <sup>1-2</sup>         | SI 1-2               | I 1 - 3  |
|------------------------|--------------------------------|---------------------------|----------------------|----------|
| Internally<br>Flawless | Very Very<br>Slightly Included | Very<br>Slightly Included | Slightly<br>Included | Included |

### COLOR

|  | ) | Е | F | G | Н | I | J | Faint | Very Light | Light |
|--|---|---|---|---|---|---|---|-------|------------|-------|
|--|---|---|---|---|---|---|---|-------|------------|-------|



Sample Image Used



© IGI 2020, International Gemological Institute