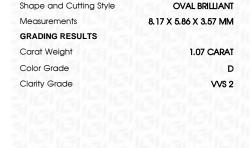

### LABORATORY GROWN DIAMOND REPORT

December 13, 2023

IGI Report Number LG611393228

Description LABORATORY GROWN

DIAMOND

**OVAL BRILLIANT** 

Shape and Cutting Style

Measurements 8.17 X 5.86 X 3.57 MM

**GRADING RESULTS** 

Carat Weight 1.07 CARAT

Color Grade D

Clarity Grade VVS 2