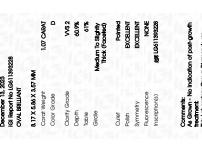

### LABORATORY GROWN DIAMOND REPORT

December 13, 2023

IGI Report Number LG611393228

Description LABORATORY GROWN

DIAMOND

**OVAL BRILLIANT** 

Shape and Cutting Style

Measurements 8.17 X 5.86 X 3.57 MM

**GRADING RESULTS** 

Carat Weight 1.07 CARAT

Color Grade D

Clarity Grade VVS 2

### ADDITIONAL GRADING INFORMATION

Polish **EXCELLENT** 

Symmetry **EXCELLENT** 

Fluorescence NONE

Inscription(s) LG611393228

Comments: As Grown - No indication of post-growth

treatment.

This Laboratory Grown Diamond was created by High Pressure High Temperature (HPHT) growth process.

Type II

treatment.

This Laboratory Grown Diamond was created by High Pressure High Temperature (HPHT) growth process. Type II