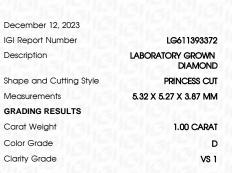

December 12, 2023

IGI Report Number

Shape and Cutting Style

ADDITIONAL GRADING INFORMATION

Description

Measurements

Carat Weight

Color Grade

Clarity Grade

Polish

Symmetry

Fluorescence

Inscription(s)

treatment

Type II

GRADING RESULTS

LG611393372

DIAMOND

1.00 CARAT

**EXCELLENT** EXCELLENT

NONE

D

**VS** 1

PRINCESS CUT

LABORATORY GROWN

5.32 X 5.27 X 3.87 MM

151 LG611393372

Sample Image Used