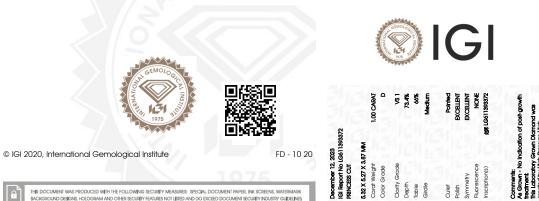

#### ADDITIONAL GRADING INFORMATION

| EXCELLENT                                         |
|---------------------------------------------------|
| EXCELLENT                                         |
| NONE                                              |
| (G) LG611393372                                   |
| of post-growth<br>created by High<br>wth process. |
|                                                   |

www.igi.org

PROPORTIONS

#### **KEY TO SYMBOLS**

Red symbols indicate internal characteristics. Green symbols indicate external characteristics.

1/31 LG611393372 Comments: As Grown - No indication of post-growth This Laboratory Grown Diamond was created by High Pressure High Temperature (HPHT) growth process.

LG611393372

DIAMOND

1.00 CARAT

**EXCELLENT** EXCELLENT

NONE

D

**VS** 1

PRINCESS CUT