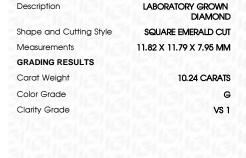

## LABORATORY GROWN DIAMOND REPORT

December 12, 2023

IGI Report Number

Description

Shape and Cutting Style

Measurements

**GRADING RESULTS** 

Carat Weight 10.24 CARATS

LG611396016

DIAMOND

G

VS 1

LABORATORY GROWN

SQUARE EMERALD CUT

11.82 X 11.79 X 7.95 MM

Color Grade

Clarity Grade

arity Grade