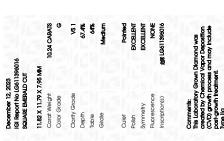

LG611396016 Report verification at igi.org

LG611396016

December 12, 2023

IGI Report Number

## LABORATORY GROWN DIAMOND REPORT

December 12, 2023

IGI Report Number

Description

Shape and Cutting Style

Measurements

**GRADING RESULTS** 

Carat Weight 10.24 CARATS

LG611396016

DIAMOND

G

VS 1

LABORATORY GROWN

SQUARE EMERALD CUT

11.82 X 11.79 X 7.95 MM

Color Grade

Clarity Grade

arity Grade

# ADDITIONAL GRADING INFORMATION

Polish EXCELLENT

Symmetry **EXCELLENT** 

Fluorescence NONE

Inscription(s) LG611396016

Comments: This Laboratory Grown Diamond was created by Chemical Vapor Deposition (CVD) growth process and may include post-growth treatment.