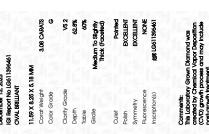

## LABORATORY GROWN DIAMOND REPORT

December 13, 2023

IGI Report Number LG611396461

Description

LABORATORY GROWN DIAMOND

Shape and Cutting Style

11.59 X 8.25 X 5.18 MM

OVAL BRILLIANT

G

Measurements **GRADING RESULTS** 

Carat Weight 3.08 CARATS

Color Grade

Clarity Grade VS 2

#### ADDITIONAL GRADING INFORMATION

Polish **EXCELLENT** 

**EXCELLENT** Symmetry

NONE Fluorescence

Inscription(s) /场 LG611396461

Comments: This Laboratory Grown Diamond was created by Chemical Vapor Deposition (CVD) growth process and may include post-growth treatment.

#### ADDITIONAL GRADING INFORMATION

| Polish       | EXCELLEN |
|--------------|----------|
| Symmetry     | EXCELLEN |
| Fluorescence | NON      |

個 LG611396461 Inscription(s) Comments: This Laboratory Grown Diamond was

created by Chemical Vapor Deposition (CVD) growth process and may include post-growth treatment.