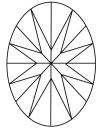

Report verification at igi.org

LG611396461

DIAMOND

LABORATORY GROWN

December 13, 2023

IGI Report Number

Description

# **ELECTRONIC COPY**

## LABORATORY GROWN DIAMOND REPORT

December 13, 2023

IGI Report Number LG611396461

Description

LABORATORY GROWN DIAMOND

Shape and Cutting Style

11.59 X 8.25 X 5.18 MM

OVAL BRILLIANT

G

Measurements **GRADING RESULTS** 

Carat Weight 3.08 CARATS

Color Grade

Clarity Grade VS 2

#### ADDITIONAL GRADING INFORMATION

Polish **EXCELLENT** 

**EXCELLENT** Symmetry

NONE Fluorescence

Inscription(s) /场 LG611396461

Comments: This Laboratory Grown Diamond was created by Chemical Vapor Deposition (CVD) growth process and may include post-growth treatment.

Type IIa

### **PROPORTIONS**



#### **CLARITY CHARACTERISTICS**





#### **KEY TO SYMBOLS**

Red symbols indicate internal characteristics. Green symbols indicate external characteristics.

#### **GRADING SCALES**

#### CLARITY

| IF                     | VVS <sup>1-2</sup>             | VS <sup>1-2</sup>         | SI 1-2               | I <sup>1-3</sup> |
|------------------------|--------------------------------|---------------------------|----------------------|------------------|
| Internally<br>Flawless | Very Very<br>Slightly Included | Very<br>Slightly Included | Slightly<br>Included | Included         |

# COLOR

| E F G H I J Faint Very Light L | Light |
|--------------------------------|-------|
|--------------------------------|-------|



Sample Image Used



© IGI 2020, International Gemological Institute

FD - 10 20







#### ADDITIONAL G