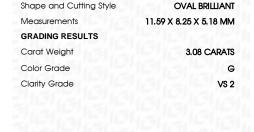

## LABORATORY GROWN DIAMOND REPORT

December 13, 2023

IGI Report Number LG611396461

Description

LABORATORY GROWN DIAMOND

Shape and Cutting Style

11.59 X 8.25 X 5.18 MM

OVAL BRILLIANT

G

Measurements **GRADING RESULTS** 

Carat Weight 3.08 CARATS

Color Grade

Clarity Grade VS 2