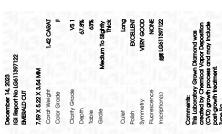

### LABORATORY GROWN DIAMOND REPORT

December 14, 2023

IGI Report Number LG611397122

Description

LABORATORY GROWN DIAMOND

Shape and Cutting Style

EMERALD CUT

VS 1

Measurements

7.59 X 5.22 X 3.54 MM

# **GRADING RESULTS**

Carat Weight 1.42 CARAT

Color Grade

Clarity Grade

### ADDITIONAL GRADING INFORMATION

Polish **EXCELLENT** 

Symmetry VERY GOOD

Fluorescence NONE

Inscription(s) LG611397122

Comments: This Laboratory Grown Diamond was created by Chemical Vapor Deposition (CVD) growth process and may include post-growth treatment.