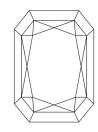

# **ELECTRONIC COPY**

# LABORATORY GROWN DIAMOND REPORT

December 13, 2023

IGI Report Number LG612301694

Description LABORATORY GROWN

DIAMOND

Shape and Cutting Style CUT CORNERED RECTANGULAR

MODIFIED BRILLIANT

Measurements 7.03 X 4.94 X 3.35 MM

**GRADING RESULTS** 

Carat Weight 1.03 CARAT

Color Grade D

Clarity Grade INTERNALLY FLAWLESS

# ADDITIONAL GRADING INFORMATION

Polish **EXCELLENT** 

Symmetry **EXCELLENT** 

Fluorescence NONE

Inscription(s) (5) LG612301694

Comments: This Laboratory Grown Diamond was created by Chemical Vapor Deposition (CVD) growth process and may include post-growth treatment.

Type IIa

# **PROPORTIONS**



#### **CLARITY CHARACTERISTICS**





# **KEY TO SYMBOLS**

Red symbols indicate internal characteristics. Green symbols indicate external characteristics.

# **GRADING SCALES**

DEFGHIJ

# CLARITY

| IF                     | VVS <sup>1-2</sup>             | VS <sup>1-2</sup>         | SI 1-2               | I 1 - 3  |
|------------------------|--------------------------------|---------------------------|----------------------|----------|
| Internally<br>Flawless | Very Very<br>Slightly Included | Very<br>Slightly Included | Slightly<br>Included | Included |
| COLOR                  |                                |                           |                      |          |

Faint

Very Light

Light



Sample Image Used





© IGI 2020, International Gemological Institute

FD - 10 20





LG612301694

Description LABOR