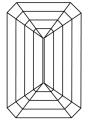

X 3.20 MM

December 15, 2023

IGI Report Number

Shape and Cutting Style

Description

Measurements

# IOLOGICAL LG

Report verification at igi.org

## **ELECTRONIC COPY**

### LABORATORY GROWN DIAMOND REPORT

December 15, 2023

IGI Report Number LG612317057

Description LABORATORY GROWN

DIAMOND

6.73 X 4.68 X 3.20 MM

Shape and Cutting Style

EMERALD CUT

Measurements

**GRADING RESULTS** 

Carat Weight 1.00 CARAT

Color Grade

Clarity Grade \$1 1

#### ADDITIONAL GRADING INFORMATION

Polish **EXCELLENT** 

Symmetry **EXCELLENT** 

Fluorescence NONE

Inscription(s) (G) LG612317057

Comments: This Laboratory Grown Diamond was created by Chemical Vapor Deposition (CVD) growth process and may include post-growth treatment.

Type IIa

#### **PROPORTIONS**



#### CLARITY CHARACTERISTICS





#### **KEY TO SYMBOLS**

Red symbols indicate internal characteristics. Green symbols indicate external characteristics.

#### **GRADING SCALES**

#### CLARITY

| IF.        | VVS <sup>1-2</sup> | VS <sup>1-2</sup> | SI 1-2   | I 1 - 3  |
|------------|--------------------|-------------------|----------|----------|
| Internally | Very Very          | Very              | Slightly | Included |
| Flawless   | Slightly Included  | Slightly Included | Included |          |

#### COLOR

| · · · · · · · · · · · · · · · · · · · |
|---------------------------------------|
|---------------------------------------|



Sample Image Used



© IGI 2020, International Gemological Institute

FD - 10 20







#### ADDITIONAL GRADING INFORMATION

| Polish       | EXCELLENI |
|--------------|-----------|