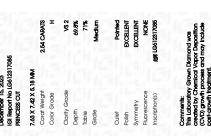

Report verification at igi.org

LG612317085

PRINCESS CUT

個 LG612317085

DIAMOND

# LABORATORY GROWN DIAMOND REPORT

December 15, 2023

IGI Report Number LG612317085

LABORATORY GROWN Description

DIAMOND

Н

Shape and Cutting Style PRINCESS CUT

Measurements 7.63 X 7.42 X 5.18 MM

**GRADING RESULTS** 

2.54 CARATS Carat Weight

Color Grade

Clarity Grade VS 2

# ADDITIONAL GRADING INFORMATION

Polish **EXCELLENT** 

**EXCELLENT** Symmetry

NONE Fluorescence

Inscription(s) /函 LG612317085

Comments: This Laboratory Grown Diamond was created by Chemical Vapor Deposition (CVD) growth

process and may include post-growth treatment.

Type IIa