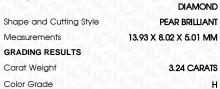

## LABORATORY GROWN DIAMOND REPORT

December 14, 2023

IGI Report Number LG612317412

Description

LABORATORY GROWN DIAMOND

Shape and Cutting Style

PEAR BRILLIANT 13.93 X 8.02 X 5.01 MM

Measurements

**GRADING RESULTS** 

3.24 CARATS Carat Weight

Color Grade

Clarity Grade VS 1