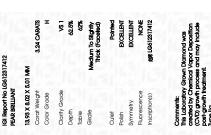

## LABORATORY GROWN DIAMOND REPORT

December 14, 2023

IGI Report Number LG612317412

Description

LABORATORY GROWN DIAMOND

Shape and Cutting Style

PEAR BRILLIANT 13.93 X 8.02 X 5.01 MM

Measurements

**GRADING RESULTS** 

3.24 CARATS Carat Weight

Color Grade

Clarity Grade VS 1

## ADDITIONAL GRADING INFORMATION

Polish **EXCELLENT** 

**EXCELLENT** Symmetry

NONE Fluorescence

Inscription(s) /函 LG612317412

Comments: This Laboratory Grown Diamond was created by Chemical Vapor Deposition (CVD) growth process and may include post-growth treatment.