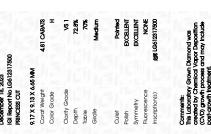

## LABORATORY GROWN DIAMOND REPORT

December 18, 2023

IGI Report Number LG612317500

Description

LABORATORY GROWN DIAMOND

9.17 X 9.13 X 6.65 MM

Shape and Cutting Style

PRINCESS CUT

GRADING RESULTS

Measurements

Carat Weight 4.81 CARATS

Color Grade

Clarity Grade VS 1

## ADDITIONAL GRADING INFORMATION

Polish **EXCELLENT** 

Symmetry **EXCELLENT** 

Fluorescence NONE

Inscription(s) LG612317500

Comments: This Laboratory Grown Diamond was created by Chemical Vapor Deposition (CVD) growth

process and may include post-growth treatment.

Type IIa

FD - 10 20

December 18, 2023

LG612317500 LABORATORY GROWN

9.17 X 9.13 X 6.65 MM

DIAMOND
Shape and Cutting Style PRINCESS CUT

Measurements

GRADING RESULTS

Carat Weight 4.81 CARATS
Color Grade H

Clarity Grade VS 1

#### ADDITIONAL GRADING INFORMATION

 Polish
 EXCELLENT

 Symmetry
 EXCELLENT

 Fluorescence
 NONE

Fluorescence NONE Inscription(s) (G) LG612317500

Comments: This Laboratory Grown Diamond was created by Chemical Vapor Deposition (CVD) growth process and may include post-growth treatment.

Type Ila