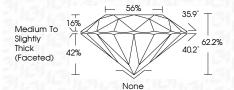

S**

### CLARITY

| IF         | VVS <sup>1-2</sup> | VS <sup>1-2</sup> | SI 1-2   | I <sup>1-3</sup> |
|------------|--------------------|-------------------|----------|------------------|
| Internally | Very Very          | Very              | Slightly | Included         |
| Flawless   | Slightly Included  | Slightly Included | Included |                  |

#### COLOR

| COLOR |   |   |   |   |   |   |       |            |       |
|-------|---|---|---|---|---|---|-------|------------|-------|
| D     | Е | F | G | Н | ı | J | Faint | Very Light | Light |



Sample Image Used



© IGI 2020, International Gemological Institute

FD - 10 20



Shape and Cutting Style

ROUND BRILLIANT

Measurements

B.62 - 8.66 X 5.37 MM

GRADING RESULTS

Carat Weight

Color Grade

Clarity Grade

Cut Grade



#### ADDITIONAL GRADING INFORMATION

| Polish       | EXCELLEN |
|--------------|----------|
| Symmetry     | EXCELLEN |
| Fluorescence | NON      |

Inscription(s) (G) LG612318243

Comments: As Grown - No indication of post-growth treatment

This Laboratory Grown Diamond was created by High Pressure High Temperature (HPHT) growth process.

Type II