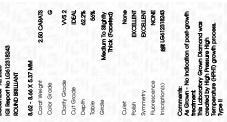

### LABORATORY GROWN DIAMOND REPORT

December 18, 2023

IGI Report Number LG612318243

Description

LABORATORY GROWN DIAMOND

Shape and Cutting Style

ROUND BRILLIANT 8.62 - 8.66 X 5.37 MM

Measurements

GRADING RESULTS

Carat Weight 2.50 CARATS

Color Grade

Clarity Grade VVS 2

Cut Grade

IDEAL

G

# ADDITIONAL GRADING INFORMATION

Polish **EXCELLENT** 

Symmetry **EXCELLENT** 

Fluorescence NONE

Inscription(s) (5) LG612318243

Comments: As Grown - No indication of post-growth

treatment.

This Laboratory Grown Diamond was created by High Pressure High Temperature (HPHT) growth process.