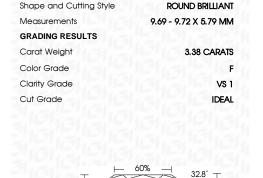

# LABORATORY GROWN DIAMOND REPORT

December 19, 2023

IGI Report Number

Description

Shape and Cutting Style

Measurements

**GRADING RESULTS** 

Carat Weight 3.38 CARATS

created by Chemical Vapor Deposition (CVD) growth

Color Grade

Clarity Grade

Cut Grade

ADDITIONAL GRADING INFORMATION

Polish

Symmetry

Fluorescence

Inscription(s) Comments: This Laboratory Grown Diamond was

process and may include post-growth treatment. Type IIa

LG612322128

DIAMOND

VS 1

**IDEAL** 

NONE

**EXCELLENT EXCELLENT** 

1/5/1 LG612322128

LABORATORY GROWN

9.69 - 9.72 X 5.79 MM

ROUND BRILLIANT

**PROPORTIONS** 