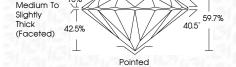

1/5/1 LG612322128

LABORATORY GROWN

9.69 - 9.72 X 5.79 MM

ROUND BRILLIANT

**PROPORTIONS** 