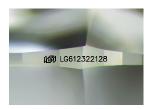

LG612322128 Report verification at igi.org

LG612322128

(6) LG612322128

DIAMOND

LABORATORY GROWN

December 19, 2023

IGI Report Number

Description

Inscription(s) Comments: This Laboratory Grown Diamond was

process and may include post-growth treatment. Type IIa

LG612322128

DIAMOND

VS 1

**IDEAL** 

NONE

**EXCELLENT EXCELLENT** 

1/5/1 LG612322128

LABORATORY GROWN

9.69 - 9.72 X 5.79 MM

ROUND BRILLIANT

**PROPORTIONS** 