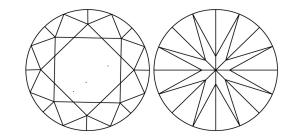

### **CLARITY CHARACTERISTICS**

# **KEY TO SYMBOLS**

Red symbols indicate internal characteristics. Green symbols indicate external characteristics.