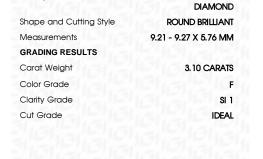

## LABORATORY GROWN DIAMOND REPORT

December 15, 2023

IGI Report Number LG612322715

Description

LABORATORY GROWN DIAMOND

Shape and Cutting Style

ROUND BRILLIANT

Measurements

9.21 - 9.27 X 5.76 MM

## **GRADING RESULTS**

Carat Weight 3.10 CARATS

Color Grade

SI 1 Clarity Grade

Cut Grade **IDEAL** 