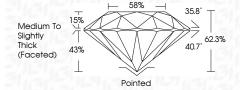

**KEY TO SYMBOLS**

Red symbols indicate internal characteristics. Green symbols indicate external characteristics.

#### **GRADING SCALES**

DEFGHIJ

#### CLARITY

| IF                     | VVS <sup>1-2</sup>             | VS <sup>1-2</sup>         | SI 1-2               | I <sup>1-3</sup> |
|------------------------|--------------------------------|---------------------------|----------------------|------------------|
| Internally<br>Flawless | Very Very<br>Slightly Included | Very<br>Slightly Included | Slightly<br>Included | Included         |
| COLOR                  |                                |                           |                      |                  |

Faint

Very Light

Light



Sample Image Used



© IGI 2020, International Gemological Institute

FD - 10 20







#### ADDITIONAL GRADING INFORMATION

Inscription(s)

| Polish       | EXCELLEN |
|--------------|----------|
| Symmetry     | EXCELLEN |
| Fluorescence | NON      |

Comments: This Laboratory Grown Diamond was created by Chemical Vapor Deposition (CVD) growth process and may include post-growth treatment.