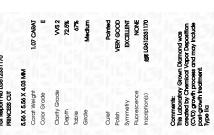

Report verification at igi.org

LG612331170

PRINCESS CUT

1.07 CARAT

VVS 2

DIAMOND

LABORATORY GROWN

5.56 X 5.56 X 4.03 MM

February 2, 2024

Description

Measurements

Carat Weight

Color Grade

Clarity Grade

**GRADING RESULTS** 

IGI Report Number

## LABORATORY GROWN DIAMOND REPORT

February 2, 2024

IGI Report Number LG612331170

Description LABORATORY GROWN

DIAMOND

Shape and Cutting Style PRINCESS CUT

Measurements 5.56 X 5.56 X 4.03 MM

**GRADING RESULTS** 

Carat Weight 1.07 CARAT

Color Grade

Clarity Grade VVS 2

## ADDITIONAL GRADING INFORMATION

Polish VERY GOOD

Symmetry **EXCELLENT** 

Fluorescence NONE

Inscription(s) LG612331170

Comments: This Laboratory Grown Diamond was created by Chemical Vapor Deposition (CVD) growth

# Symmetry EXCELLENT

Fluorescence NONE Inscription(s) ISI LG612331170

Comments: This Laboratory Grown Diamond was created by Chemical Vapor Deposition (CVD) growth process and may include post-growth treatment. Type Ila