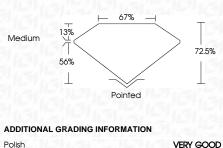

Shape and Cutting Style

## LABORATORY GROWN DIAMOND REPORT

February 2, 2024

IGI Report Number LG612331170

Description LABORATORY GROWN

DIAMOND

Shape and Cutting Style PRINCESS CUT

Measurements 5.56 X 5.56 X 4.03 MM

**GRADING RESULTS** 

## **PROPORTIONS**