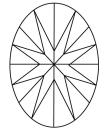

LG612336277

DIAMOND

OVAL BRILLIANT

4.43 CARATS

**EXCELLENT EXCELLENT** 

/函 LG612336277

NONE

G

VS 2

LABORATORY GROWN

13.40 X 9.31 X 5.63 MM

Description

created by Chemical Vapor Deposition (CVD) growth

Polish

Symmetry

Fluorescence

Inscription(s) Comments: This Laboratory Grown Diamond was

process and may include post-growth treatment. Type IIa

# LG612336277

Report verification at igi.org

## **PROPORTIONS**



#### **CLARITY CHARACTERISTICS**





## **KEY TO SYMBOLS**

Red symbols indicate internal characteristics. Green symbols indicate external characteristics.

# LABORATORY GROWN DIAMOND REPORT

## **GRADING SCALES**

## CLARITY

| IF.        | VVS <sup>1-2</sup> | VS <sup>1-2</sup> | SI 1-2   | I 1-3    |
|------------|--------------------|-------------------|----------|----------|
| Internally | Very Very          | Very              | Slightly | Included |
| Flawless   | Slightly Included  | Slightly Included | Included |          |

# COLOR

| D | E | F | G | Н | I | J | Faint | Very Light | Light |
|---|---|---|---|---|---|---|-------|------------|-------|
|---|---|---|---|---|---|---|-------|------------|-------|



Sample Image Used



© IGI 2020, International Gemological Institute

FD - 10 20



#### LABORATORY GROWN