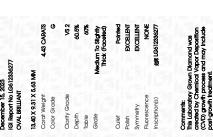

LG612336277

DIAMOND

OVAL BRILLIANT

4.43 CARATS

**EXCELLENT EXCELLENT** 

/函 LG612336277

NONE

G

VS 2

LABORATORY GROWN

13.40 X 9.31 X 5.63 MM

Description

created by Chemical Vapor Deposition (CVD) growth

Polish

Symmetry

Fluorescence

Inscription(s) Comments: This Laboratory Grown Diamond was

process and may include post-growth treatment. Type IIa

#### LABORATORY GROWN DIAMOND REPORT

December 15, 2023 IGI Report Number LG612336277 Description LABORATORY GROWN DIAMOND Shape and Cutting Style **OVAL BRILLIANT** 13.40 X 9.31 X 5.63 MM Measurements **GRADING RESULTS** Carat Weight 4.43 CARATS Color Grade Clarity Grade VS 2

#### ADDITIONAL GRADING INFORMATION

| Polish         | EXCELLEN       |  |  |
|----------------|----------------|--|--|
| Symmetry       | EXCELLE        |  |  |
| Fluorescence   | NON            |  |  |
| Inscription(s) | 1/3/11G6123362 |  |  |

Comments: This Laboratory Grown Diamond was created by Chemical Vapor Deposition (CVD) growth process and may include post-growth treatment.